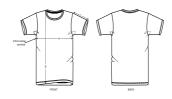

# STTU758-ROCKER

# The essential unisex t-shirt

Single Jersey 100% Organic ring-spun combed cotton Medium Fit 150 GSM

- Set-in sleeve
- 1x1 rib at neck collar
- Inside back neck tape in self fabric
- Tubular construction
- Sleeve hem and bottom hem with wide double topstitch