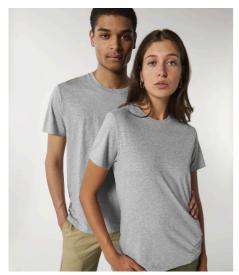

### UNISEX T-SHIRTS

# STTU758-ROCKER

# The essential unisex t-shirt

Single Jersey 100% Organic ring-spun combed cotton Medium Fit 150 GSM

- Set-in sleeve
- 1x1 rib at neck collar
- Inside back neck tape in self fabric
- Tubular construction
- Sleeve hem and bottom hem with wide double topstitch