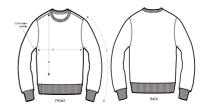

# STSU811-RISE

# The essential unisex crew neck sweatshirt

Terry Sweatshirt 85% Organic ring-spun combed cotton, 15% Recycled polyester Fitted 300 GSM

- Set-in sleeves
- 1x1 rib at neck collar with single topstitch
- Inside herringbone back neck tape
- 1x1 rib at sleeves hem and bottom hem
- Flatlock topstitch on all seams
- Self fabric half moon at back neck

|   | SIZES         | XXS  | XS   | S    | М    | L  | XL   | XXL | XXXL |
|---|---------------|------|------|------|------|----|------|-----|------|
| Α | Half Chest    | 45.5 | 48   | 50.5 | 53   | 56 | 59   | 62  | 65   |
| В | Body Length   | 63   | 65   | 67.5 | 71   | 73 | 75   | 77  | 79   |
| С | Sleeve Length | 61   | 62.5 | 64   | 65.5 | 67 | 68.5 | 70  | 70   |
|   |               |      |      |      |      |    |      |     |      |