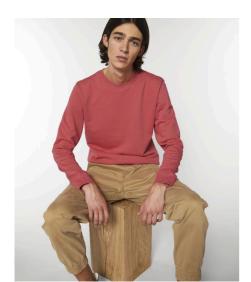

# STSU811-RISE

# The essential unisex crew neck sweatshirt

Terry Sweatshirt 85% Organic ring-spun combed cotton, 15% Recycled polyester Fitted 300 GSM

- Set-in sleeves
- 1x1 rib at neck collar with single topstitch
- Inside herringbone back neck tape
- 1x1 rib at sleeves hem and bottom hem
- Flatlock topstitch on all seams
- Self fabric half moon at back neck