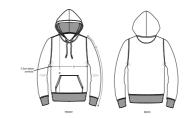

## The essential unisex hoodie sweatshirt

Brushed Sweatshirt

85% Organic ring-spun combed cotton, 15% Recycled polyester Medium Fit

- 280 GSM
- Set-in sleeveLined hood in single jersey
- Linea hood in single jersey
  Round drawcords in matching body colour
- Stitched buttonhole eyelets
- Inside herringbone back neck tape
- Self fabric half moon at back neck
- 1x1 rib at sleeve hem and bottom hem
- Flatlock topstitch on all seams
- Kangaroo pocket with flatlock topstitch

|   | SIZES         | XXS  | XS   | S    | М    | L  | XL   | XXL | XXXL | XXXXL | XXXXXL |
|---|---------------|------|------|------|------|----|------|-----|------|-------|--------|
| А | Half Chest    | 46.5 | 49   | 51.5 | 54   | 57 | 60   | 63  | 66   | 71    | 76     |
| В | Body Length   | 61   | 63   | 66   | 70   | 72 | 74   | 76  | 78   | 80    | 81     |
| С | Sleeve Length | 60.5 | 61.5 | 64   | 65.5 | 67 | 68.5 | 70  | 70   | 70    | 70     |