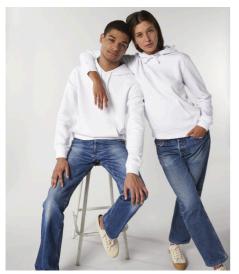

## The essential unisex hoodie sweatshirt

Brushed Sweatshirt

85% Organic ring-spun combed cotton, 15% Recycled polyester Medium Fit

- 280 GSM
- Set-in sleeveLined hood in single jersey
- Linea hood in single jersey
  Round drawcords in matching body colour
- Stitched buttonhole eyelets
- Inside herringbone back neck tape
- Self fabric half moon at back neck
- 1x1 rib at sleeve hem and bottom hem
- Flatlock topstitch on all seams
- Kangaroo pocket with flatlock topstitch